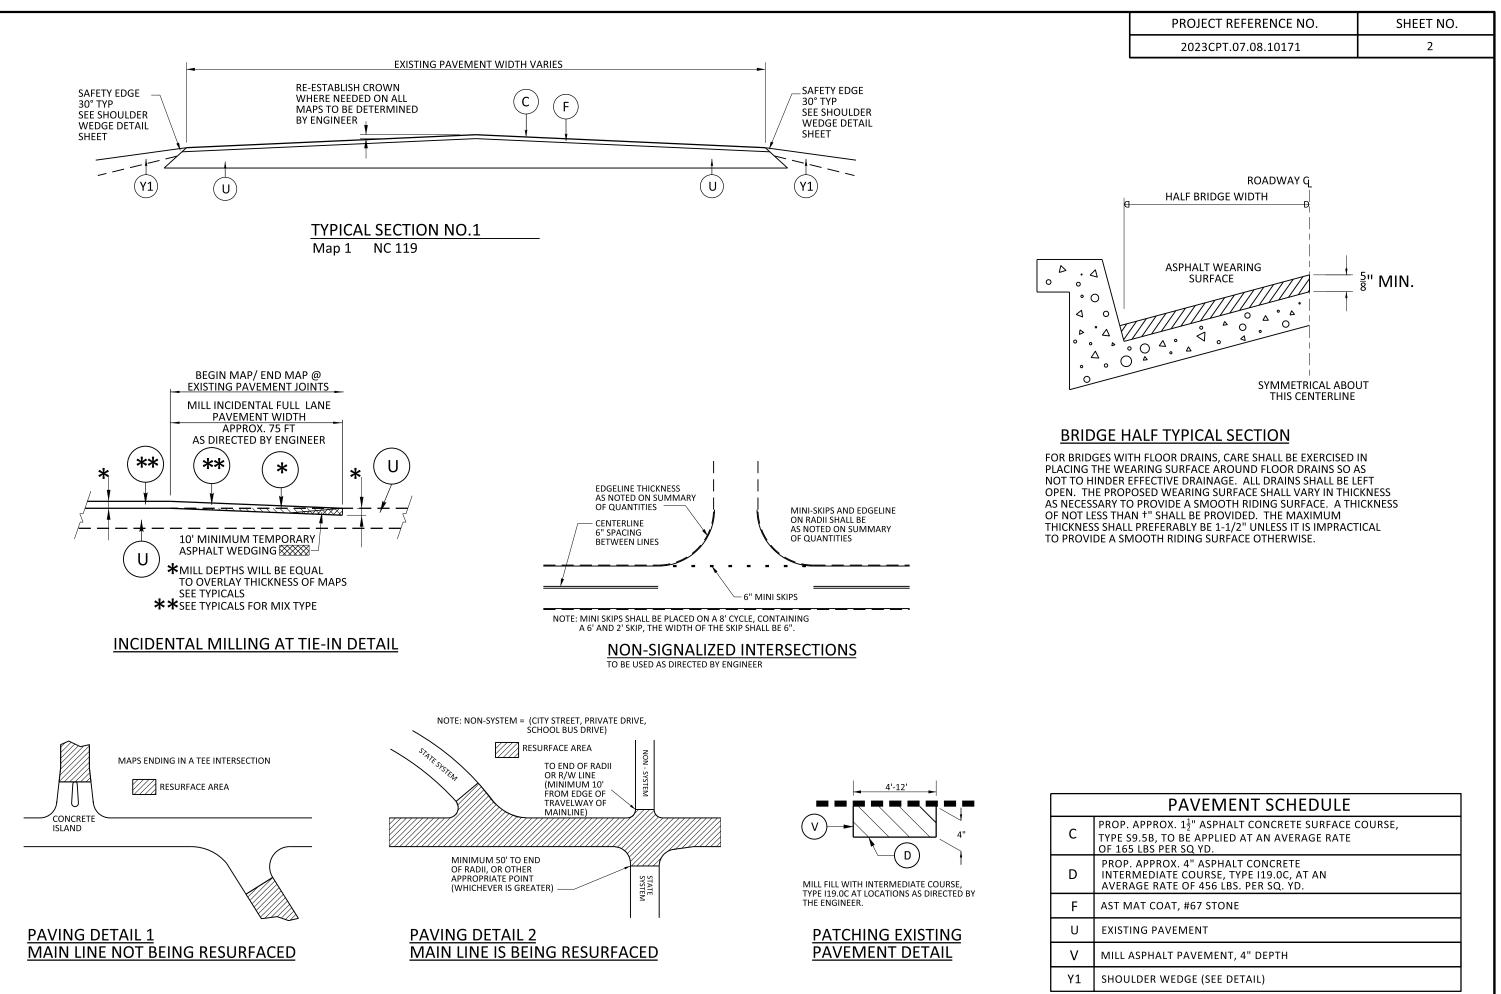

# SUMMARY OF QUANTITIES

|                     |           |            |        |                      |        |                                         |                                 |        |       | 1220000000-E     | 1330000000-E       | 151900000-E                                   | 1575000000-E                    | 1704000000-E                  | 1775500000-E                                         | 1838000000-E                                 | 441300000-E                                     | 4457000000-N                 | 468800000-F               |                            |                         | 472000000-E              | 489500000-N                                                       |
|---------------------|-----------|------------|--------|----------------------|--------|-----------------------------------------|---------------------------------|--------|-------|------------------|--------------------|-----------------------------------------------|---------------------------------|-------------------------------|------------------------------------------------------|----------------------------------------------|-------------------------------------------------|------------------------------|---------------------------|----------------------------|-------------------------|--------------------------|-------------------------------------------------------------------|
| PROJECT NO          | COUNTY    | MAP NO     | ROUTE  | DESCRIPTION          | ΤΥΡ ΝΟ | FINAL<br>SURFACE<br>TESTING<br>REQUIRED | WARM MIX<br>ASPHALT<br>REQUIRED | LENGTH | WIDTH | INCIDENTAL STONE | INCIDENTAL MILLING | ASPHALT CONC<br>SURFACE COURSE, TYPE<br>S9.5B | ASPHALT BINDER FOR<br>PLANT MIX | PATCHING EXISTING<br>PAVEMENT | ASPHALT SURFACE<br>TREATMENT, MAT<br>COAT, #67 STONE | EMULSION FOR<br>ASPHALT SURFACE<br>TREATMENT | work zone<br>Advance/general<br>Warning signing | TEMPORARY TRAFFIC<br>CONTROL | 6" X 90 M WHITE<br>THERMO | 6" X 90 M YELLOW<br>THERMO | THERMO MSG STOP 90<br>M | THERMO MSG AHEAD<br>90 M | NON-CAT IRON<br>SNOWPLOWABLE<br>PAVEMENT MARKERS<br>YELLOW/YELLOW |
|                     |           |            |        |                      |        |                                         |                                 | МІ     | FT    | TONS             | SY                 | TONS                                          | TON                             | TONS                          | SY                                                   | GAL                                          | SF                                              | LS                           | LF                        | LF                         | EA                      | EA                       | EA                                                                |
| 2023CPT.07.08.10171 | Caswell   | 1          | NC 119 | FROM US 158 TO NC 57 | 1      | NO                                      | NO                              | 8.674  | 22    | 233              | 1,151              | 10,496                                        | 703                             | 75                            | 115,013                                              | 43,705                                       | 984                                             | 1.00                         | 93,525                    | 63,531                     | 4                       | 5                        | 280                                                               |
| TOTAL FO            | OR MAP N  | 0.1        |        |                      |        |                                         |                                 | 8.674  |       | 233              | 1,151              | 10,496                                        | 703                             | 75                            | 115,013                                              | 43,705                                       | 984                                             | 1                            | 93,525                    | 63,531                     | 4                       | 5                        | 280                                                               |
| TOTAL FOR PROJ N    | 0 202300  | DT 07 08 1 | 0171   |                      |        |                                         |                                 | 8.674  |       | 233              | 1,151              | 10,496                                        | 703                             | 75                            | 115,013                                              | 43,705                                       | 984                                             | 1                            | 93,525                    | 63,531                     | 4                       | 5                        | 280                                                               |
|                     | 0. 2023CF | 1.07.00.1  | .01/1  |                      |        |                                         |                                 |        |       |                  |                    |                                               |                                 |                               |                                                      |                                              |                                                 |                              | 157,                      | 056                        |                         | 9                        |                                                                   |
|                     |           |            |        |                      |        |                                         |                                 |        |       |                  |                    |                                               |                                 |                               |                                                      |                                              |                                                 |                              |                           |                            |                         |                          |                                                                   |
| GRA                 | ND TOTAL  |            |        |                      |        |                                         |                                 | 8.674  |       | 233              | 1,151              | 10,496                                        | 703                             | 75                            | 115,013                                              | 43,705                                       | 984                                             | 1                            | 93,525                    | 63,531                     | 4                       | 5                        | 280                                                               |
|                     |           | •          |        |                      |        |                                         |                                 |        |       |                  |                    |                                               |                                 |                               |                                                      |                                              | 157,056                                         |                              |                           | 056                        |                         | 9                        |                                                                   |