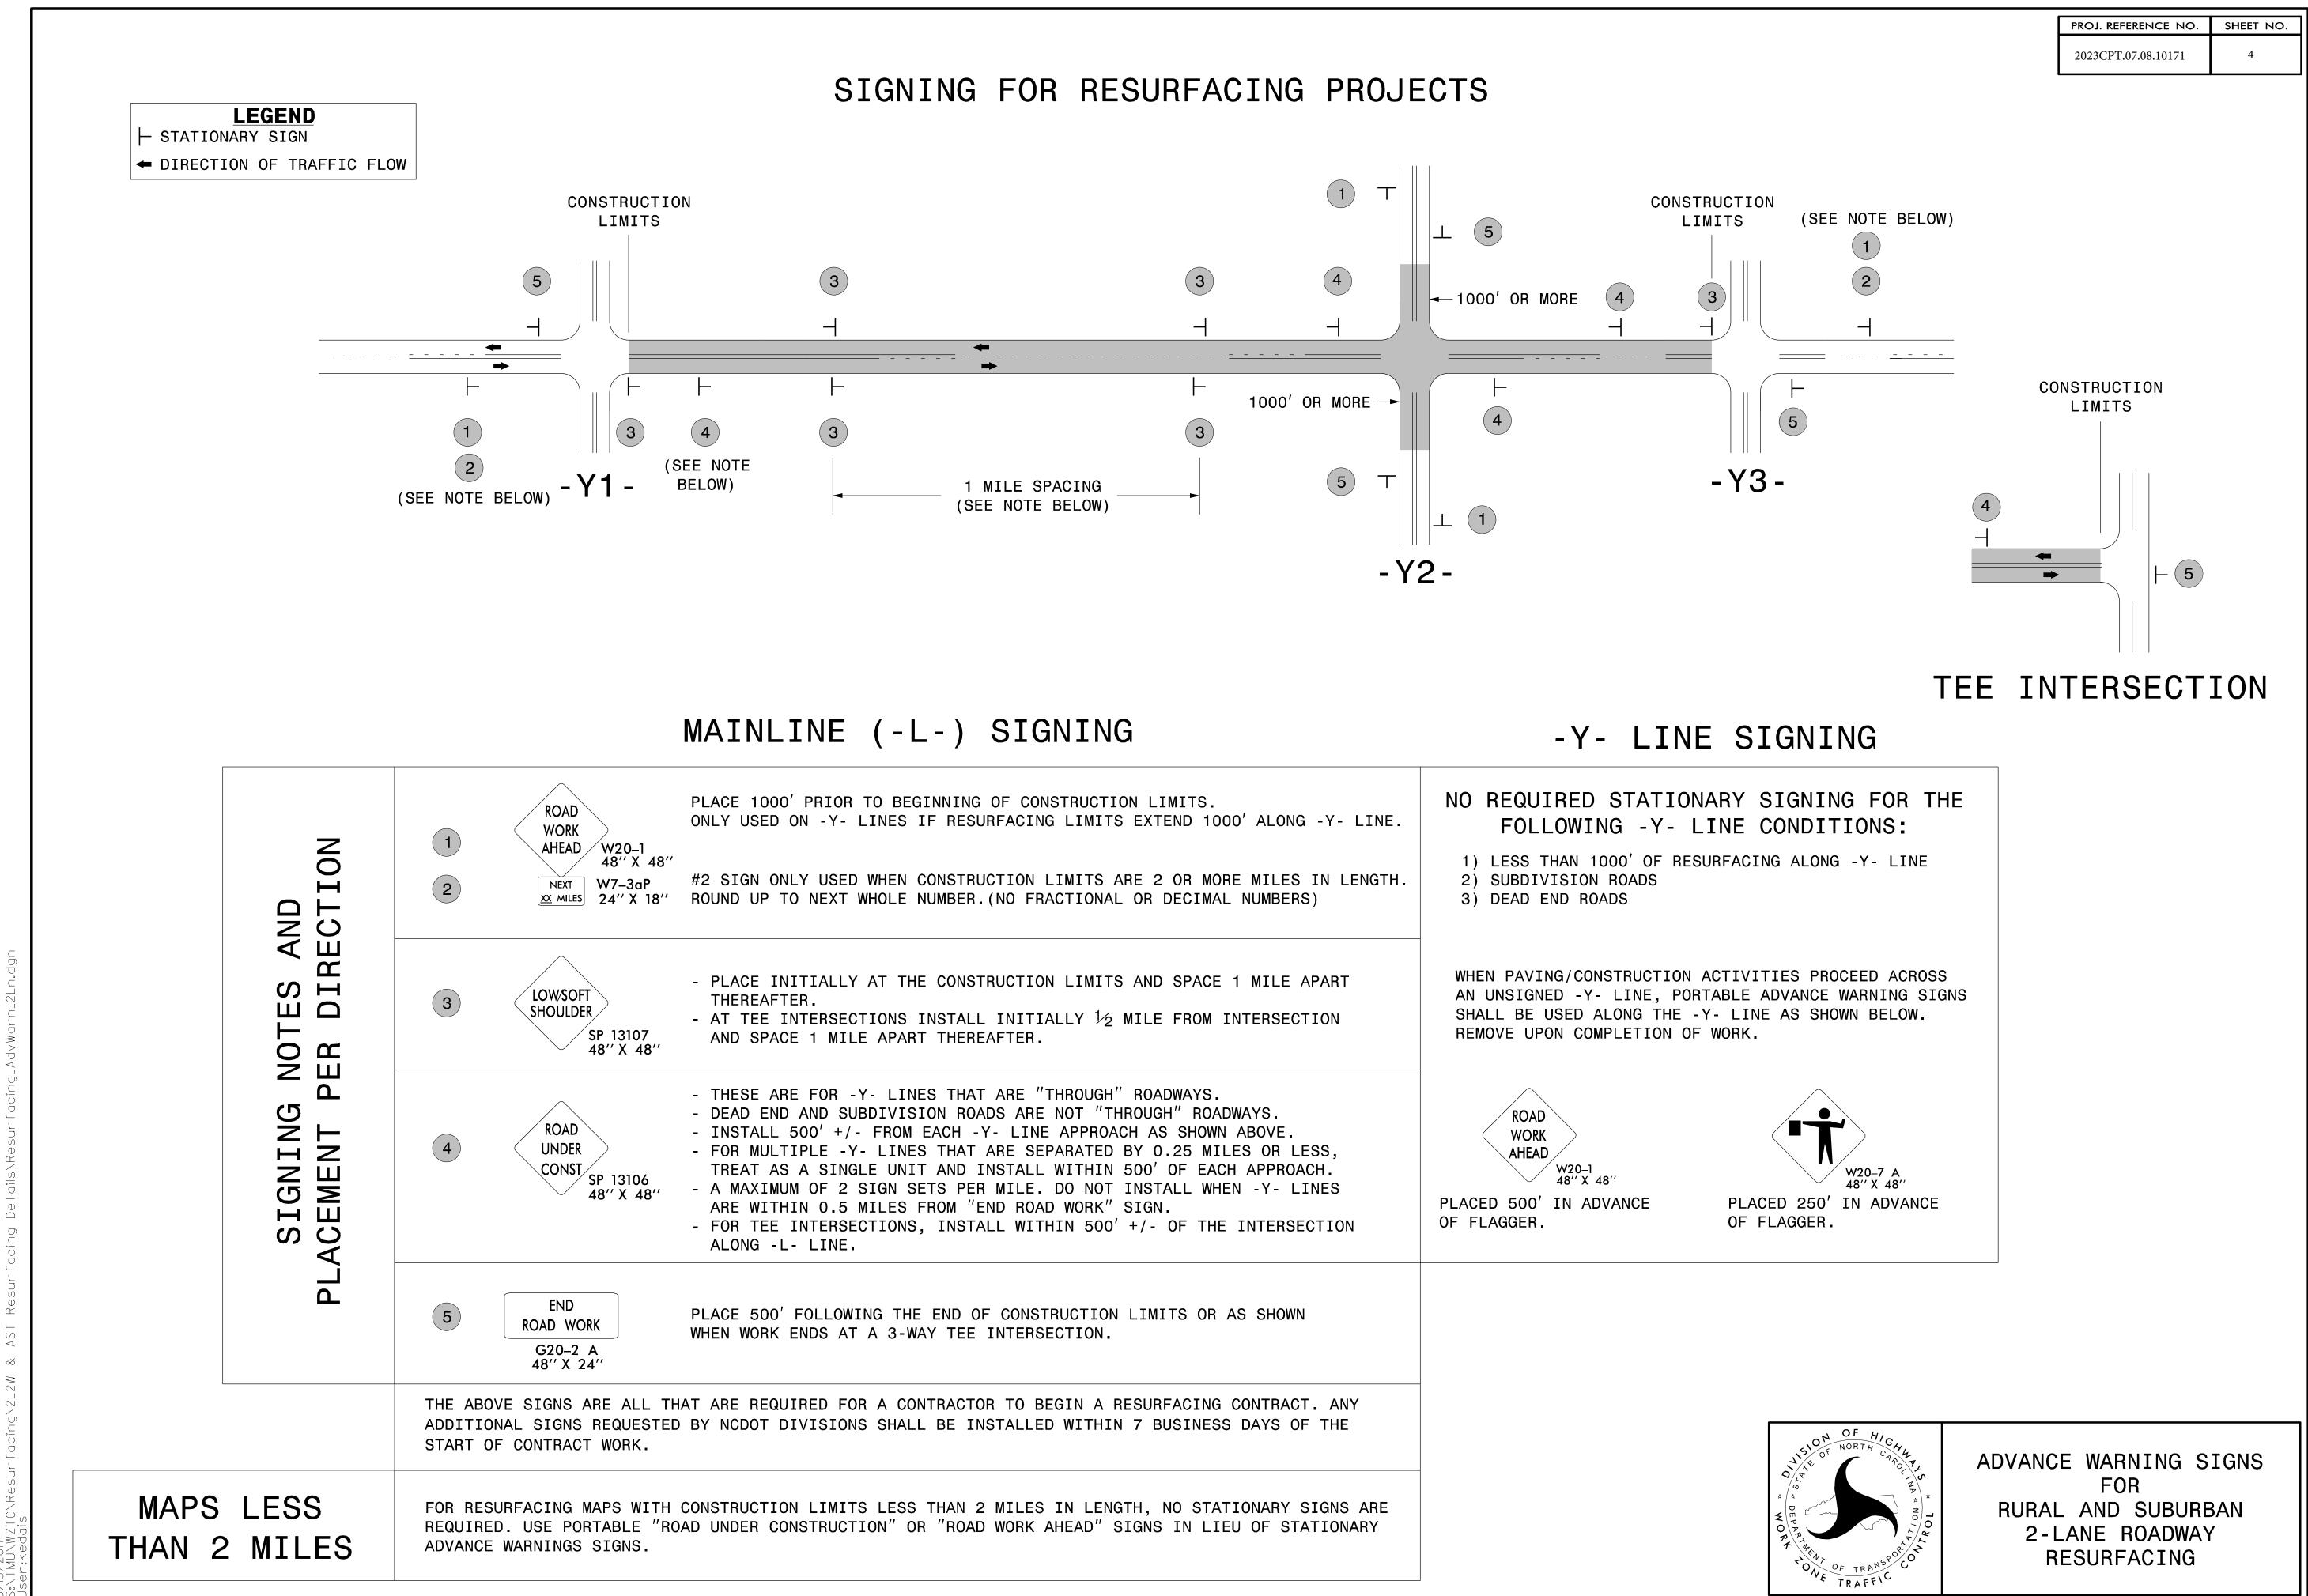

## **CASWELL COUNTY** NORTH CAROLINA

| ACE 1000' PRIOR TO BEGINNING OF CONSTRUCTION LIMITS.<br>LY USED ON -Y- LINES IF RESURFACING LIMITS EXTEND 1000' ALONG -Y- LINE.                                                                                                                                                                                                                                                                                                                                                                                                            | NO REQUIRED STATI<br>FOLLOWING -Y-                                                                      |
|--------------------------------------------------------------------------------------------------------------------------------------------------------------------------------------------------------------------------------------------------------------------------------------------------------------------------------------------------------------------------------------------------------------------------------------------------------------------------------------------------------------------------------------------|---------------------------------------------------------------------------------------------------------|
| SIGN ONLY USED WHEN CONSTRUCTION LIMITS ARE 2 OR MORE MILES IN LENGTH.<br>UND UP TO NEXT WHOLE NUMBER.(NO FRACTIONAL OR DECIMAL NUMBERS)                                                                                                                                                                                                                                                                                                                                                                                                   | 1) LESS THAN 1000' OF F<br>2) SUBDIVISION ROADS<br>3) DEAD END ROADS                                    |
| PLACE INITIALLY AT THE CONSTRUCTION LIMITS AND SPACE 1 MILE APART THEREAFTER.<br>THEREAFTER.<br>AT TEE INTERSECTIONS INSTALL INITIALLY $\frac{1}{2}$ MILE FROM INTERSECTION AND SPACE 1 MILE APART THEREAFTER.                                                                                                                                                                                                                                                                                                                             | WHEN PAVING/CONSTRUCTIO<br>AN UNSIGNED -Y- LINE, F<br>SHALL BE USED ALONG THE<br>REMOVE UPON COMPLETION |
| THESE ARE FOR -Y- LINES THAT ARE "THROUGH" ROADWAYS.<br>DEAD END AND SUBDIVISION ROADS ARE NOT "THROUGH" ROADWAYS.<br>INSTALL 500' +/- FROM EACH -Y- LINE APPROACH AS SHOWN ABOVE.<br>FOR MULTIPLE -Y- LINES THAT ARE SEPARATED BY 0.25 MILES OR LESS,<br>TREAT AS A SINGLE UNIT AND INSTALL WITHIN 500' OF EACH APPROACH.<br>A MAXIMUM OF 2 SIGN SETS PER MILE. DO NOT INSTALL WHEN -Y- LINES<br>ARE WITHIN 0.5 MILES FROM "END ROAD WORK" SIGN.<br>FOR TEE INTERSECTIONS, INSTALL WITHIN 500' +/- OF THE INTERSECTION<br>ALONG -L- LINE. | ROAD<br>WORK<br>AHEAD<br>W20-1<br>48'' X 48''<br>PLACED 500' IN ADVANCE<br>OF FLAGGER.                  |
| ACE 500' FOLLOWING THE END OF CONSTRUCTION LIMITS OR AS SHOWN<br>EN WORK ENDS AT A 3-WAY TEE INTERSECTION.                                                                                                                                                                                                                                                                                                                                                                                                                                 |                                                                                                         |
| ARE REQUIRED FOR A CONTRACTOR TO BEGIN A RESURFACING CONTRACT. ANY<br>NCDOT DIVISIONS SHALL BE INSTALLED WITHIN 7 BUSINESS DAYS OF THE                                                                                                                                                                                                                                                                                                                                                                                                     |                                                                                                         |
| STRUCTION LIMITS LESS THAN 2 MILES IN LENGTH, NO STATIONARY SIGNS ARE<br>UNDER CONSTRUCTION" OR "ROAD WORK AHEAD" SIGNS IN LIEU OF STATIONARY                                                                                                                                                                                                                                                                                                                                                                                              |                                                                                                         |
|                                                                                                                                                                                                                                                                                                                                                                                                                                                                                                                                            |                                                                                                         |