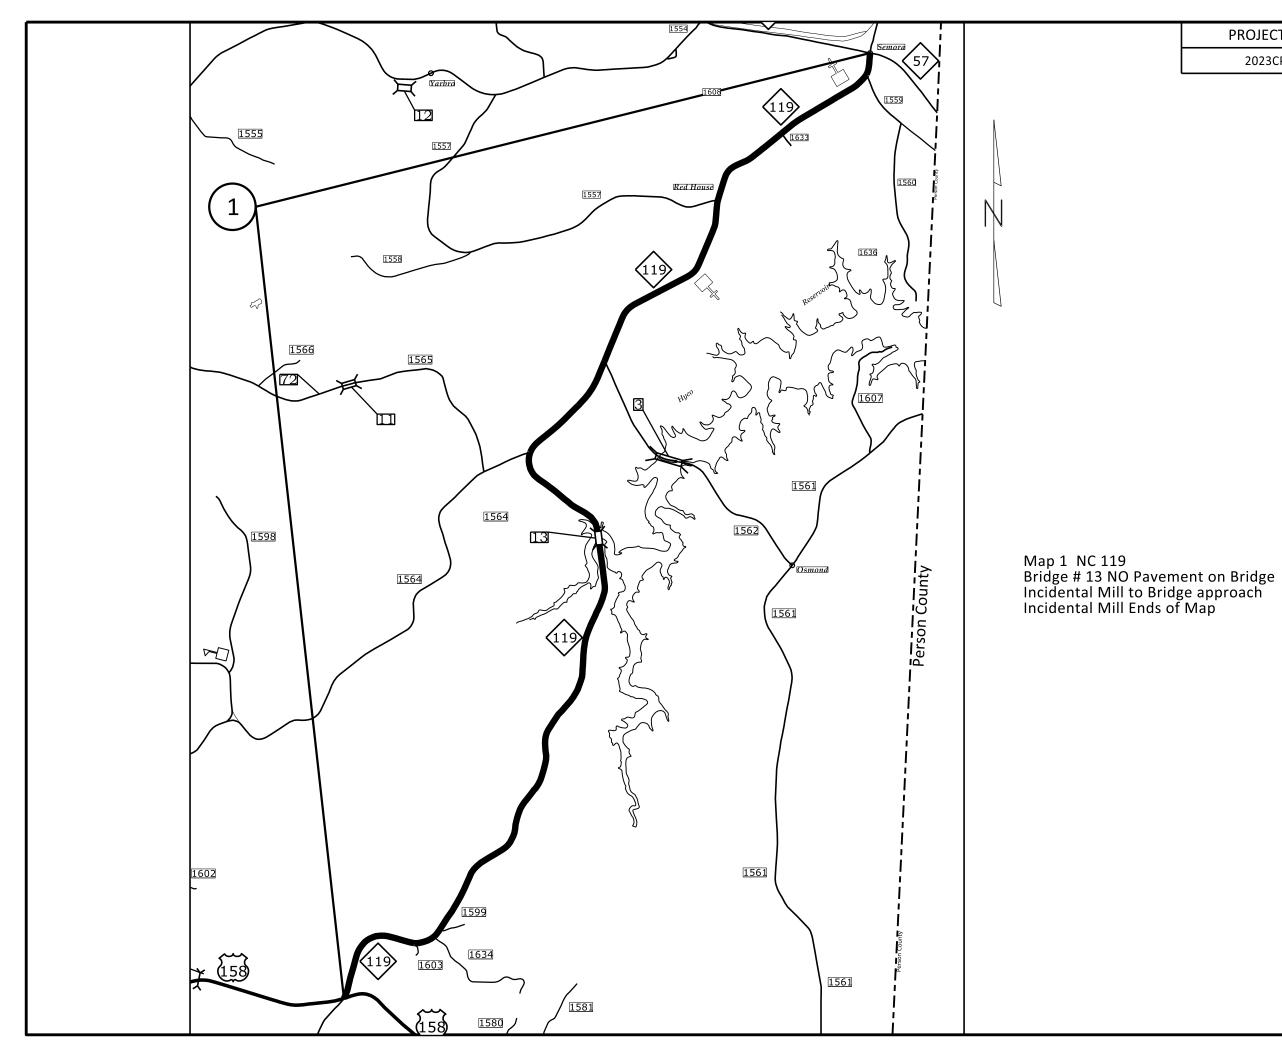

| PROJECT REFERENCE NO. | SHEET NO. |  |  |  |  |  |
|-----------------------|-----------|--|--|--|--|--|
| 2023CPT.07.08.10171   | 1         |  |  |  |  |  |
|                       |           |  |  |  |  |  |
|                       |           |  |  |  |  |  |

# SUMMARY OF QUANTITIES

|                     |           |            |        |                      |        |                                         |                                 |        |       | 1220000000-E     | 1330000000-E       | 151900000-E                                   | 1575000000-E                    | 1704000000-E                  | 1775500000-E                                         | 1838000000-E                                 | 441300000-E                                     | 4457000000-N                 | 468800000-F               |                            |                         | 472000000-E              | 489500000-N                                                       |
|---------------------|-----------|------------|--------|----------------------|--------|-----------------------------------------|---------------------------------|--------|-------|------------------|--------------------|-----------------------------------------------|---------------------------------|-------------------------------|------------------------------------------------------|----------------------------------------------|-------------------------------------------------|------------------------------|---------------------------|----------------------------|-------------------------|--------------------------|-------------------------------------------------------------------|
| PROJECT NO          | COUNTY    | MAP NO     | ROUTE  | DESCRIPTION          | ΤΥΡ ΝΟ | FINAL<br>SURFACE<br>TESTING<br>REQUIRED | WARM MIX<br>ASPHALT<br>REQUIRED | LENGTH | WIDTH | INCIDENTAL STONE | INCIDENTAL MILLING | ASPHALT CONC<br>SURFACE COURSE, TYPE<br>S9.5B | ASPHALT BINDER FOR<br>PLANT MIX | PATCHING EXISTING<br>PAVEMENT | ASPHALT SURFACE<br>TREATMENT, MAT<br>COAT, #67 STONE | EMULSION FOR<br>ASPHALT SURFACE<br>TREATMENT | work zone<br>Advance/general<br>Warning signing | TEMPORARY TRAFFIC<br>CONTROL | 6" X 90 M WHITE<br>THERMO | 6" X 90 M YELLOW<br>THERMO | THERMO MSG STOP 90<br>M | THERMO MSG AHEAD<br>90 M | NON-CAT IRON<br>SNOWPLOWABLE<br>PAVEMENT MARKERS<br>YELLOW/YELLOW |
|                     |           |            |        |                      |        |                                         |                                 | МІ     | FT    | TONS             | SY                 | TONS                                          | TON                             | TONS                          | SY                                                   | GAL                                          | SF                                              | LS                           | LF                        | LF                         | EA                      | EA                       | EA                                                                |
| 2023CPT.07.08.10171 | Caswell   | 1          | NC 119 | FROM US 158 TO NC 57 | 1      | NO                                      | NO                              | 8.674  | 22    | 233              | 1,151              | 10,496                                        | 703                             | 75                            | 115,013                                              | 43,705                                       | 984                                             | 1.00                         | 93,525                    | 63,531                     | 4                       | 5                        | 280                                                               |
| TOTAL FO            | OR MAP N  | 0.1        |        |                      |        |                                         |                                 | 8.674  |       | 233              | 1,151              | 10,496                                        | 703                             | 75                            | 115,013                                              | 43,705                                       | 984                                             | 1                            | 93,525                    | 63,531                     | 4                       | 5                        | 280                                                               |
| TOTAL FOR PROJ N    | 0 202300  | DT 07 08 1 | 0171   |                      |        |                                         |                                 | 8.674  |       | 233              | 1,151              | 10,496                                        | 703                             | 75                            | 115,013                                              | 43,705                                       | 984                                             | 1                            | 93,525                    | 63,531                     | 4                       | 5                        | 280                                                               |
|                     | 0. 2023CF | 1.07.00.1  | .01/1  |                      |        |                                         |                                 |        |       |                  |                    |                                               |                                 |                               |                                                      |                                              |                                                 |                              | 157,                      | 056                        |                         | 9                        |                                                                   |
|                     |           |            |        |                      |        |                                         |                                 |        |       |                  |                    |                                               |                                 |                               |                                                      |                                              |                                                 |                              |                           |                            |                         |                          |                                                                   |
| GRA                 | ND TOTAL  |            |        |                      |        |                                         |                                 | 8.674  |       | 233              | 1,151              | 10,496                                        | 703                             | 75                            | 115,013                                              | 43,705                                       | 984                                             | 1                            | 93,525                    | 63,531                     | 4                       | 5                        | 280                                                               |
|                     |           | •          |        |                      |        |                                         |                                 |        |       |                  |                    |                                               |                                 |                               |                                                      |                                              | 157,056                                         |                              |                           | 056                        |                         | 9                        |                                                                   |