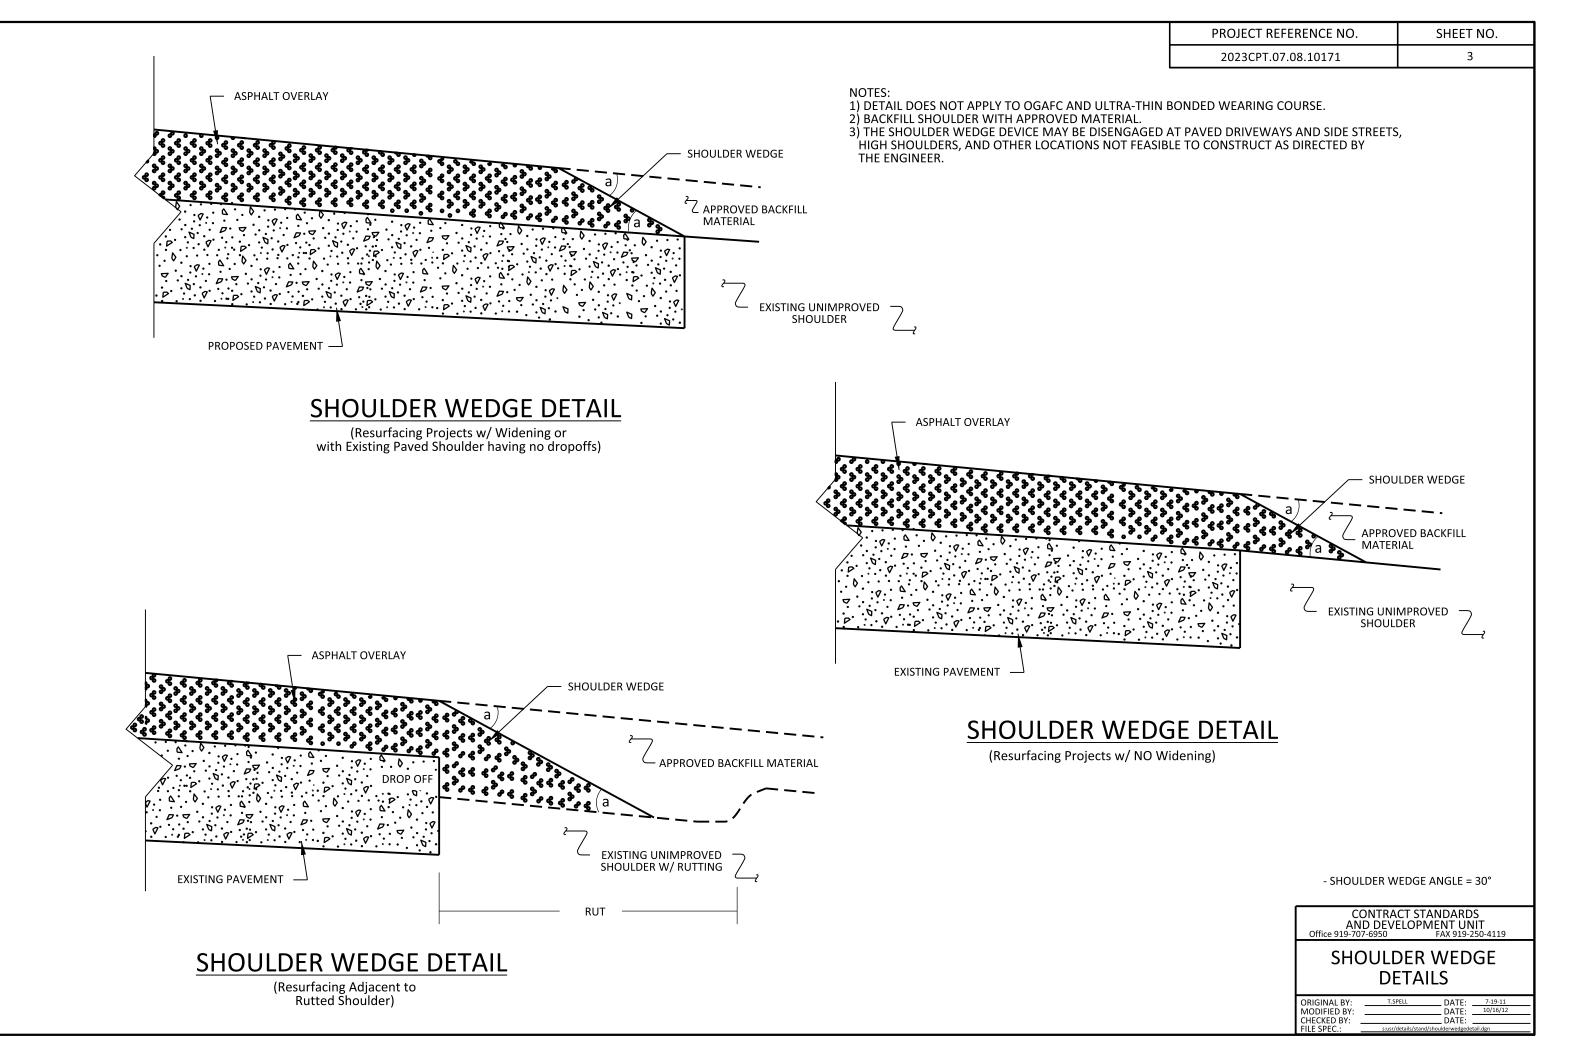

# SUMMARY OF QUANTITIES

|                     |           |            |        |                      |        |                                         |                                 |        |       | 1220000000-E     | 1330000000-E       | 151900000-E                                   | 1575000000-E                    | 1704000000-E                  | 1775500000-E                                         | 1838000000-E                                 | 441300000-E                                     | 4457000000-N                 | 468800000-F               |                            |                         | 472000000-E              | 489500000-N                                                       |
|---------------------|-----------|------------|--------|----------------------|--------|-----------------------------------------|---------------------------------|--------|-------|------------------|--------------------|-----------------------------------------------|---------------------------------|-------------------------------|------------------------------------------------------|----------------------------------------------|-------------------------------------------------|------------------------------|---------------------------|----------------------------|-------------------------|--------------------------|-------------------------------------------------------------------|
| PROJECT NO          | COUNTY    | MAP NO     | ROUTE  | DESCRIPTION          | ΤΥΡ ΝΟ | FINAL<br>SURFACE<br>TESTING<br>REQUIRED | WARM MIX<br>ASPHALT<br>REQUIRED | LENGTH | WIDTH | INCIDENTAL STONE | INCIDENTAL MILLING | ASPHALT CONC<br>SURFACE COURSE, TYPE<br>S9.5B | ASPHALT BINDER FOR<br>PLANT MIX | PATCHING EXISTING<br>PAVEMENT | ASPHALT SURFACE<br>TREATMENT, MAT<br>COAT, #67 STONE | EMULSION FOR<br>ASPHALT SURFACE<br>TREATMENT | work zone<br>Advance/general<br>Warning signing | TEMPORARY TRAFFIC<br>CONTROL | 6" X 90 M WHITE<br>THERMO | 6" X 90 M YELLOW<br>THERMO | THERMO MSG STOP 90<br>M | THERMO MSG AHEAD<br>90 M | NON-CAT IRON<br>SNOWPLOWABLE<br>PAVEMENT MARKERS<br>YELLOW/YELLOW |
|                     |           |            |        |                      |        |                                         |                                 | МІ     | FT    | TONS             | SY                 | TONS                                          | TON                             | TONS                          | SY                                                   | GAL                                          | SF                                              | LS                           | LF                        | LF                         | EA                      | EA                       | EA                                                                |
| 2023CPT.07.08.10171 | Caswell   | 1          | NC 119 | FROM US 158 TO NC 57 | 1      | NO                                      | NO                              | 8.674  | 22    | 233              | 1,151              | 10,496                                        | 703                             | 75                            | 115,013                                              | 43,705                                       | 984                                             | 1.00                         | 93,525                    | 63,531                     | 4                       | 5                        | 280                                                               |
| TOTAL FO            | OR MAP N  | 0.1        |        |                      |        |                                         |                                 | 8.674  |       | 233              | 1,151              | 10,496                                        | 703                             | 75                            | 115,013                                              | 43,705                                       | 984                                             | 1                            | 93,525                    | 63,531                     | 4                       | 5                        | 280                                                               |
| TOTAL FOR PROJ N    | 0 202300  | DT 07 08 1 | 0171   |                      |        |                                         |                                 | 8.674  |       | 233              | 1,151              | 10,496                                        | 703                             | 75                            | 115,013                                              | 43,705                                       | 984                                             | 1                            | 93,525                    | 63,531                     | 4                       | 5                        | 280                                                               |
|                     | 0. 2023CF | 1.07.00.1  | .01/1  |                      |        |                                         |                                 |        |       |                  |                    |                                               |                                 |                               |                                                      |                                              |                                                 |                              | 157,                      | 056                        |                         | 9                        |                                                                   |
|                     |           |            |        |                      |        |                                         |                                 |        |       |                  |                    |                                               |                                 |                               |                                                      |                                              |                                                 |                              |                           |                            |                         |                          |                                                                   |
| GRA                 | ND TOTAL  |            |        |                      |        |                                         |                                 | 8.674  |       | 233              | 1,151              | 10,496                                        | 703                             | 75                            | 115,013                                              | 43,705                                       | 984                                             | 1                            | 93,525                    | 63,531                     | 4                       | 5                        | 280                                                               |
|                     |           | •          |        |                      |        |                                         |                                 |        |       |                  |                    |                                               |                                 |                               |                                                      |                                              | 157,056                                         |                              |                           | 056                        |                         | 9                        |                                                                   |